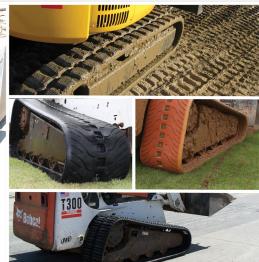

## McLaren Rubber Tracks - Comparison Table

|          | SERIES                 | MAXIMIZER                       | NEXT GENERATION                           | NEXTGEN TDF                                         | NEXTGEN TURF                                            |
|----------|------------------------|---------------------------------|-------------------------------------------|-----------------------------------------------------|---------------------------------------------------------|
| FEATURES | Structure              | SpoolRite Belting™              | SpoolRite Belting™                        | SpoolRite Belting™                                  | SpoolRite Belting™                                      |
|          | Forging                | Heat Treated<br>Carbon Steel    | Heat Treated<br>Carbon Steel              | Heat Treated<br>Carbon Steel                        | Heat Treated<br>Carbon Steel                            |
|          | Tensile strength       | $\triangle \triangle \triangle$ | $\triangle \triangle \triangle \triangle$ |                                                     |                                                         |
|          | Forging weight         | ☆☆☆                             |                                           | $\triangle \triangle \triangle \triangle \triangle$ |                                                         |
|          | Tread depth            | ☆☆☆☆                            | $\triangle \triangle \triangle \triangle$ | $\triangle \triangle \triangle \triangle \triangle$ |                                                         |
|          | Wear resistance        | ☆☆                              | ☆☆☆☆                                      | $\triangle \triangle \triangle \triangle \triangle$ | $\triangle \triangle \triangle \triangle \triangle$     |
|          | Sun resistance         | $\triangle \triangle \triangle$ | $\triangle \triangle \triangle \triangle$ | $\triangle \triangle \triangle \triangle \triangle$ | $\Diamond \Diamond \Diamond \Diamond \Diamond \Diamond$ |
|          | Traction in snow & ice | ☆☆☆                             | $\triangle \triangle \triangle \triangle$ | $\triangle \triangle \triangle \triangle \triangle$ | ☆                                                       |
|          | Turf friendly          | n/a                             | n/a                                       | n/a                                                 | $\Diamond \Diamond \Diamond \Diamond \Diamond \Diamond$ |
|          | Non-Marking            | Gray                            | Orange, Gray                              | Orange, Gray                                        | Orange                                                  |
| USE      | Mini Excavator         | $\checkmark$                    | $\checkmark$                              |                                                     |                                                         |
|          | Track Loader           | $\checkmark$                    | $\checkmark$                              | $\checkmark$                                        | $\checkmark$                                            |
|          | Carrier Vehicle        | $\checkmark$                    | $\checkmark$                              |                                                     |                                                         |

NextGen TDF and NextGen TURF tracks are also available in non-marking Orange compound

**A NEW BREED!** 

NextGen TDF™ rubber tracks are developed specifically for track loaders. They have multiple lugs per pitch and deliver a smooth ride. Our double offset tread pattern minimizes vibration and reduces undercarriage wear. This unique tread pattern is designed to provide enhanced flexibility, traction, even in snow, and a smoother ride. The Multi-Lug Pitch System protects the track body and quarantines cuts and cracks.

NextGen TURF™ rubber tracks are designed for landscaping jobs. They significantly reduce damage on delicate turf areas and irrigation systems, and have a smooth tread that leaves little or no footprint.

NextGen TDF & NextGen TURF are also available in non-marking Orange rubber compound.

Next Generation™ Series is McLaren's original premium quality rubber track line, preferred by many OEMs. These tracks are of upmost quality and are designed to optimize the life of the undercarriage components. Owning the premium McLaren brand tracks is a statement of quality and a way of securing peace of mind. Available for compact track loaders and mini excavators, the Next Generation rubber tracks are the tracks that established McLaren as a leading rubber track manufacturer in the United States and abroad.

Maximizer™ rubber tracks were developed by McLaren based on feedback from independent construction contractors around the world. Maximizer™ rubber tracks solve the "price vs. quality" dilemma by offering the best of both worlds - reliable quality, moderately priced.