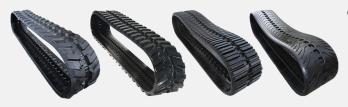

## McLaren Rubber Tracks - Comparison Table

|          | SERIES                 | MAXIMIZER                       | NEXT GENERATION                           | NEXTGEN TDF                                         | NEXTGEN TURF                                            |
|----------|------------------------|---------------------------------|-------------------------------------------|-----------------------------------------------------|---------------------------------------------------------|
| FEATURES | Structure              | SpoolRite Belting™              | SpoolRite Belting™                        | SpoolRite Belting™                                  | SpoolRite Belting™                                      |
|          | Forging                | Heat Treated<br>Carbon Steel    | Heat Treated<br>Carbon Steel              | Heat Treated<br>Carbon Steel                        | Heat Treated<br>Carbon Steel                            |
|          | Tensile strength       | $\triangle \triangle \triangle$ | $\triangle \triangle \triangle \triangle$ |                                                     |                                                         |
|          | Forging weight         | ☆☆☆                             |                                           | $\triangle \triangle \triangle \triangle \triangle$ |                                                         |
|          | Tread depth            | ☆☆☆☆                            | $\triangle \triangle \triangle \triangle$ | $\triangle \triangle \triangle \triangle \triangle$ |                                                         |
|          | Wear resistance        | ☆☆                              | ☆☆☆☆                                      | $\triangle \triangle \triangle \triangle \triangle$ | $\triangle \triangle \triangle \triangle \triangle$     |
|          | Sun resistance         | $\triangle \triangle \triangle$ | $\triangle \triangle \triangle \triangle$ | $\triangle \triangle \triangle \triangle \triangle$ | $\Diamond \Diamond \Diamond \Diamond \Diamond \Diamond$ |
|          | Traction in snow & ice | ☆☆☆                             | $\triangle \triangle \triangle \triangle$ | $\triangle \triangle \triangle \triangle \triangle$ | ☆                                                       |
|          | Turf friendly          | n/a                             | n/a                                       | n/a                                                 | $\Diamond \Diamond \Diamond \Diamond \Diamond \Diamond$ |
|          | Non-Marking            | Gray                            | Orange, Gray                              | Orange, Gray                                        | Orange                                                  |
| USE      | Mini Excavator         | $\checkmark$                    | $\checkmark$                              |                                                     |                                                         |
|          | Track Loader           | $\checkmark$                    | $\checkmark$                              | $\checkmark$                                        | $\checkmark$                                            |
|          | Carrier Vehicle        | $\checkmark$                    | $\checkmark$                              |                                                     |                                                         |

NextGen TDF and NextGen TURF tracks are also available in non-marking Orange compound

**A NEW BREED!** 

NextGen TDF™ rubber tracks are developed specifically for track loaders. They have multiple lugs per pitch and deliver a smooth ride. Our double offset tread pattern minimizes vibration and reduces undercarriage wear. This unique tread pattern is designed to provide enhanced flexibility, traction, even in snow, and a smoother ride. The Multi-Lug Pitch System protects the track body and quarantines cuts and cracks.

NextGen TURF™ rubber tracks are designed for landscaping jobs. They significantly reduce damage on delicate turf areas and irrigation systems, and have a smooth tread that leaves little or no footprint.

NextGen TDF & NextGen TURF are also available in non-marking Orange rubber compound.

Next Generation™ Series is McLaren's original premium quality rubber track line, preferred by many OEMs. These tracks are of upmost quality and are designed to optimize the life of the undercarriage components. Owning the premium McLaren brand tracks is a statement of quality and a way of securing peace of mind. Available for compact track loaders and mini excavators, the Next Generation rubber tracks are the tracks that established McLaren as a leading rubber track manufacturer in the United States and abroad.

Maximizer™ rubber tracks were developed by McLaren based on feedback from independent construction contractors around the world. Maximizer™ rubber tracks solve the "price vs. quality" dilemma by offering the best of both worlds - reliable quality, moderately priced.