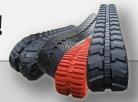

## McLaren Rubber Tracks - Comparison Table

|          | SERIES                 | MAXIMIZER                       | NEXT GENERATION                           | NEXTGEN TDF                                         | NEXTGEN TURF                                            |
|----------|------------------------|---------------------------------|-------------------------------------------|-----------------------------------------------------|---------------------------------------------------------|
| FEATURES | Structure              | SpoolRite Belting™              | SpoolRite Belting™                        | SpoolRite Belting™                                  | SpoolRite Belting™                                      |
|          | Forging                | Heat Treated<br>Carbon Steel    | Heat Treated<br>Carbon Steel              | Heat Treated<br>Carbon Steel                        | Heat Treated<br>Carbon Steel                            |
|          | Tensile strength       | $\triangle \triangle \triangle$ | $\triangle \triangle \triangle \triangle$ |                                                     |                                                         |
|          | Forging weight         | ☆☆☆                             |                                           | $\triangle \triangle \triangle \triangle \triangle$ |                                                         |
|          | Tread depth            | ☆☆☆☆                            | $\triangle \triangle \triangle \triangle$ | $\triangle \triangle \triangle \triangle \triangle$ |                                                         |
|          | Wear resistance        | ☆☆                              | ☆☆☆☆                                      | $\triangle \triangle \triangle \triangle \triangle$ | $\triangle \triangle \triangle \triangle \triangle$     |
|          | Sun resistance         | $\triangle \triangle \triangle$ | $\triangle \triangle \triangle \triangle$ | $\triangle \triangle \triangle \triangle \triangle$ | $\Diamond \Diamond \Diamond \Diamond \Diamond \Diamond$ |
|          | Traction in snow & ice | ☆☆☆                             | $\triangle \triangle \triangle \triangle$ | $\triangle \triangle \triangle \triangle \triangle$ | ☆                                                       |
|          | Turf friendly          | n/a                             | n/a                                       | n/a                                                 | $\Diamond \Diamond \Diamond \Diamond \Diamond \Diamond$ |
|          | Non-Marking            | Gray                            | Orange, Gray                              | Orange, Gray                                        | Orange                                                  |
| USE      | Mini Excavator         | $\checkmark$                    | $\checkmark$                              |                                                     |                                                         |
|          | Track Loader           | $\checkmark$                    | $\checkmark$                              | $\checkmark$                                        | $\checkmark$                                            |
|          | Carrier Vehicle        | $\checkmark$                    | $\checkmark$                              |                                                     |                                                         |

NextGen TDF and NextGen TURF tracks are also available in non-marking Orange compound

**A NEW BREED!** 

NextGen TDF™ rubber tracks are developed specifically for track loaders. They have multiple lugs per pitch and deliver a smooth ride. Our double offset tread pattern minimizes vibration and reduces undercarriage wear. This unique tread pattern is designed to provide enhanced flexibility, traction, even in snow, and a smoother ride. The Multi-Lug Pitch System protects the track body and quarantines cuts and cracks.

NextGen TURF™ rubber tracks are designed for landscaping jobs. They significantly reduce damage on delicate turf areas and irrigation systems, and have a smooth tread that leaves little or no footprint.

NextGen TDF & NextGen TURF are also available in non-marking Orange rubber compound.

Next Generation™ Series is McLaren's original premium quality rubber track line, preferred by many OEMs. These tracks are of upmost quality and are designed to optimize the life of the undercarriage components. Owning the premium McLaren brand tracks is a statement of quality and a way of securing peace of mind. Available for compact track loaders and mini excavators, the Next Generation rubber tracks are the tracks that established McLaren as a leading rubber track manufacturer in the United States and abroad.

Maximizer™ rubber tracks were developed by McLaren based on feedback from independent construction contractors around the world. Maximizer™ rubber tracks solve the "price vs. quality" dilemma by offering the best of both worlds - reliable quality, moderately priced.