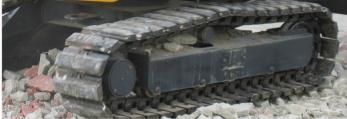

## VIRTUALLY UNBREAKABLE: Steel Tracks with Rubber Pads

McLaren HYBRID™ Series Steel Tracks with Bolt-On Rubber Pads combine the strength of steel with the advantages of rubber.

Designed to handle the most extreme ground conditions, they are virtually unbreakable and last twice as long as most rubber tracks. The replaceable rubber pads ensure excellent ground protection. Most importantly, HYBRID tracks are very easy to install on a rubber track machine without changing any undercarriage parts.

## HYBRID s e r i e s Steel Tracks with Rubber Pads

New and improved rubber pads!

- Virtually unbreakable
- o Replaceable rubber pads
- No downtime from broken tracks
- Excellent ground protection