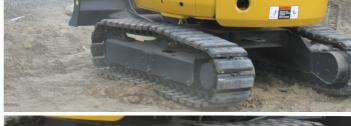

## VIRTUALLY UNBREAKABLE: Steel Tracks with Rubber Pads

McLaren HYBRID™ Series Steel Tracks with Bolt-On Rubber Pads combine the strength of steel with the advantages of rubber.

Designed to handle the most extreme ground conditions, they are virtually unbreakable and last twice as long as most rubber tracks. The replaceable rubber pads ensure excellent ground protection. Most importantly, HYBRID tracks are very easy to install on a rubber track machine without changing any undercarriage parts.

## HYBRID s e r i e s Steel Tracks with Rubber Pads

New and improved rubber pads!

- Virtually unbreakable
- o Replaceable rubber pads
- No downtime from broken tracks
- Excellent ground protection