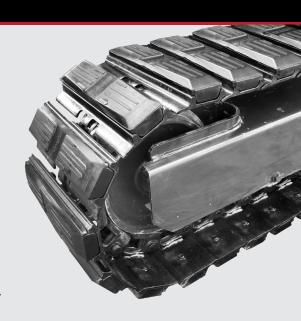

## VIRTUALLY UNBREAKABLE: Steel Tracks with Rubber Pads

McLaren HYBRID™ Series Steel Tracks with Bolt-On Rubber Pads combine the strength of steel with the advantages of rubber.

Designed to handle the most extreme ground conditions, they are virtually unbreakable and last twice as long as most rubber tracks. The replaceable rubber pads ensure excellent ground protection. Most importantly, HYBRID tracks are very easy to install on a rubber track machine without changing any undercarriage parts.

## HYBRID s e r i e s Steel Tracks with Rubber Pads

New and improved rubber pads!

- Virtually unbreakable
- o Replaceable rubber pads
- No downtime from broken tracks
- Excellent ground protection