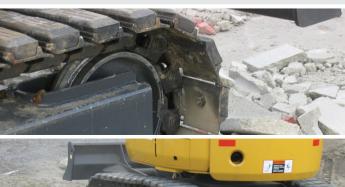

## VIRTUALLY UNBREAKABLE: Steel Tracks with Rubber Pads

McLaren HYBRID™ Series Steel Tracks with Bolt-On Rubber Pads combine the strength of steel with the advantages of rubber.

Designed to handle the most extreme ground conditions, they are virtually unbreakable and last twice as long as most rubber tracks. The replaceable rubber pads ensure excellent ground protection. Most importantly, HYBRID tracks are very easy to install on a rubber track machine without changing any undercarriage parts.

## HYBRID s e r i e s Steel Tracks with Rubber Pads

New and improved rubber pads!

- Virtually unbreakable
- o Replaceable rubber pads
- No downtime from broken tracks
- Excellent ground protection