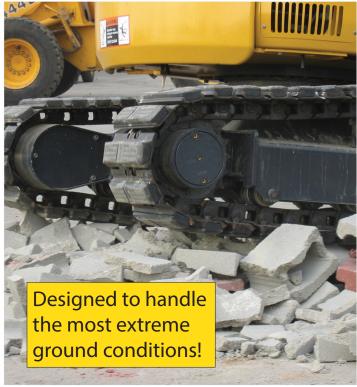

## VIRTUALLY UNBREAKABLE: Steel Tracks with Rubber Pads

McLaren HYBRID™ Series Steel Tracks with Bolt-On Rubber Pads combine the strength of steel with the advantages of rubber.

Designed to handle the most extreme ground conditions, they are virtually unbreakable and last twice as long as most rubber tracks. The replaceable rubber pads ensure excellent ground protection. Most importantly, HYBRID tracks are very easy to install on a rubber track machine without changing any undercarriage parts.