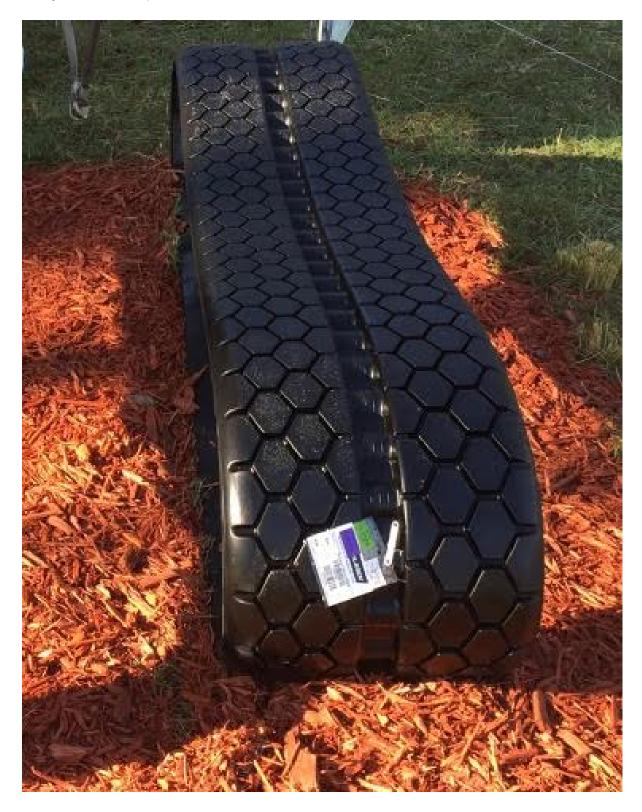

## **Introducing the McLaren Terrapin**

McLaren has designed a totally new innovative tread pattern. The tread pattern has been developed based on McLaren's 20 years of field experience and millions of working hours.

Until now there has always been a tradeoff between traction, smooth ride, and durability. Terrapin is the first track that offers great traction, a smooth ride, and excellent durability in severe rocky conditions.

Researched and tested, the Terrapin is the future of track design technology. The Terrapin's unique tread design makes it the most versatile rubber track on the market. Now you can have excellent traction in snow and sand and still be able to cross grassy areas with minimal disturbance. The Terrapin tread design also outperforms all other tread designs on the market and outperforms in rocky conditions.

The best all-around performer with the longest life in rocky conditions!

Terrapin is a patented design

SEE TERRAPIN TRACKS IN ACTION