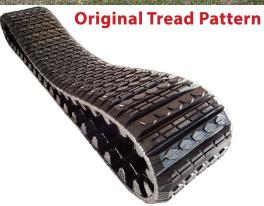

## Fits CAT, Terex, ASV, Polaris MTL

McLaren Multi-Terrain Loader (MTL) Rubber Tracks are constructed from high quality wear-resistant rubber compounds and a reinforced steel belt for optimal durability. Specially formulated rubber compound is gouge, tear, and cut resistant. Steel reinforced design eliminates delamination on both tread and rolling area pathway. Heavy duty lugs easily handle the torque generated by your machine. These features create a reliable long-lasting track.

With McLaren MTL Rubber Tracks you can expect

 Greater drive lug strength to prevent broken drive lugs and track failure
Improved rigidity to prevent detracking when running on uneven surfaces and rugged environments
Excellent wear resistance