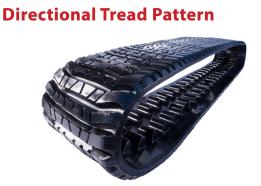

## Fits CAT, Terex, ASV, Polaris MTL

McLaren Multi-Terrain Loader (MTL) Rubber Tracks are constructed from high quality wear-resistant rubber compounds and a reinforced steel belt for optimal durability. Specially formulated rubber compound is gouge, tear, and cut resistant. Steel reinforced design eliminates delamination on both tread and rolling area pathway. Heavy duty lugs easily handle the torque generated by your machine. These features create a reliable long-lasting track.

With McLaren MTL Rubber Tracks you can expect

 Greater drive lug strength to prevent broken drive lugs and track failure
Improved rigidity to prevent detracking when running on uneven surfaces and rugged environments
Excellent wear resistance