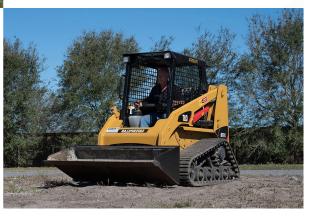

## Fits CAT, Terex, ASV, Polaris MTL

McLaren Multi-Terrain Loader (MTL) Rubber Tracks are constructed from high quality wear-resistant rubber compounds and a reinforced steel belt for optimal durability. Specially formulated rubber compound is gouge, tear, and cut resistant. Steel reinforced design eliminates delamination on both tread and rolling area pathway. Heavy duty lugs easily handle the torque generated by your machine. These features create a reliable long-lasting track.

With McLaren MTL Rubber Tracks you can expect

 Greater drive lug strength to prevent broken drive lugs and track failure
Improved rigidity to prevent detracking when running on uneven surfaces and rugged environments
Excellent wear resistance