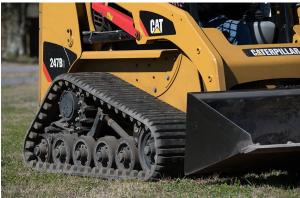

## Fits CAT, Terex, ASV, Polaris MTL

McLaren Multi-Terrain Loader (MTL) Rubber Tracks are constructed from high quality wear-resistant rubber compounds and a reinforced steel belt for optimal durability. Specially formulated rubber compound is gouge, tear, and cut resistant. Steel reinforced design eliminates delamination on both tread and rolling area pathway. Heavy duty lugs easily handle the torque generated by your machine. These features create a reliable long-lasting track.

With McLaren MTL Rubber Tracks you can expect

 Greater drive lug strength to prevent broken drive lugs and track failure
Improved rigidity to prevent detracking when running on uneven surfaces and rugged environments
Excellent wear resistance